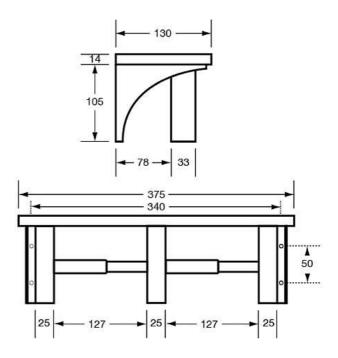

#### **Dimensions**

375mmW x 119mmH x 130mmD

The photographs and line drawings of the products presented above are representational only.

Metlam Australia Pty Ltd reserves the right to, and from time to time, make changes and improvements in design and dimensions.